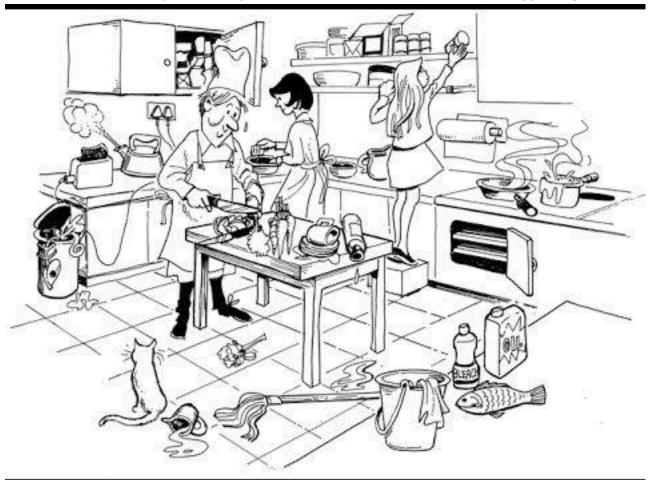

## (3) Find out ways of preventing accidents

(a) in the home - Circle all the accidents in the image below, and then write down how you would prevent three or more of them from happening.

(b) on the road - Circle all the accidents in the image below, and then write down how you would prevent three or more of them from happening.