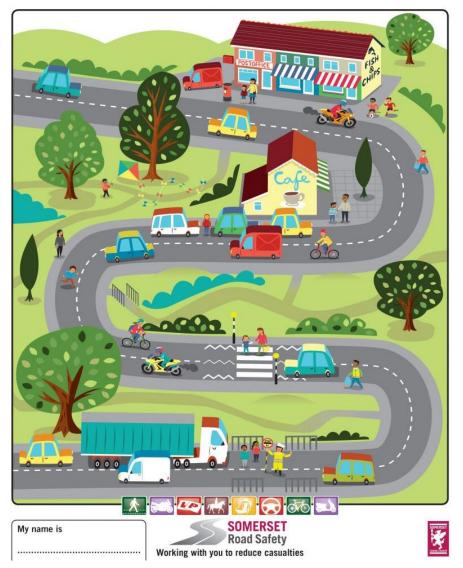

## (3) Find out ways of preventing accidents

(a) in the home - Circle all the accidents in the image below, and then write down how you would prevent three or more of them from happening.

(b) on the road - Circle all the accidents in the image below, and then write down how you would prevent three or more of them from happening.