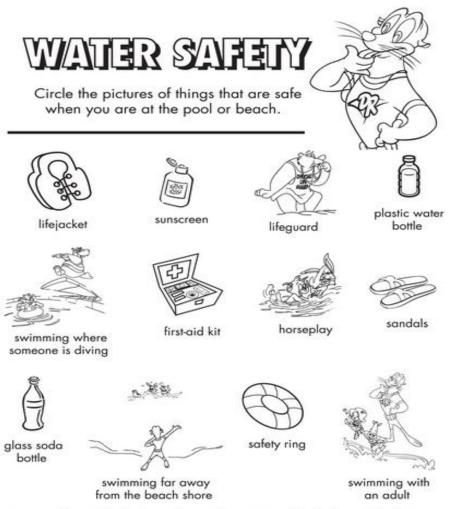

(c) in the playground - look at the image below about safety tips for the playground, and then write down three or more other ways you could prevent other accidents from happening in the playground.

(d) in the swimming baths - Complete the activity below, and then write down three or more different ways you can help prevent accidents in the swimming pool.

Answers: Bisiacket, sunscreen, Bisguard, plastic water bottle, first-aid kit, sandals, safety ring, swimming with an adult

| (6) Find out the effects of vandalism on an area and how the cost of repair or<br>replacement is recouped. Note down below at least three things you learnt<br>about vandalism and its effects on our local area. |
|-------------------------------------------------------------------------------------------------------------------------------------------------------------------------------------------------------------------|
|                                                                                                                                                                                                                   |
|                                                                                                                                                                                                                   |
|                                                                                                                                                                                                                   |
| (7) Assist the Local Council (District, Town or Parish) by, with permission,<br>planting out an area of public land with flowers, shrubs or trees; and has<br>satisfied the Examiner that he knows the subjects.  |
| Date of Visit Signature of person witnessing                                                                                                                                                                      |
| Note: If (7) is not possible, an acceptable alternative would be to help plant out a front garden of an aged or infirm person.                                                                                    |
|                                                                                                                                                                                                                   |