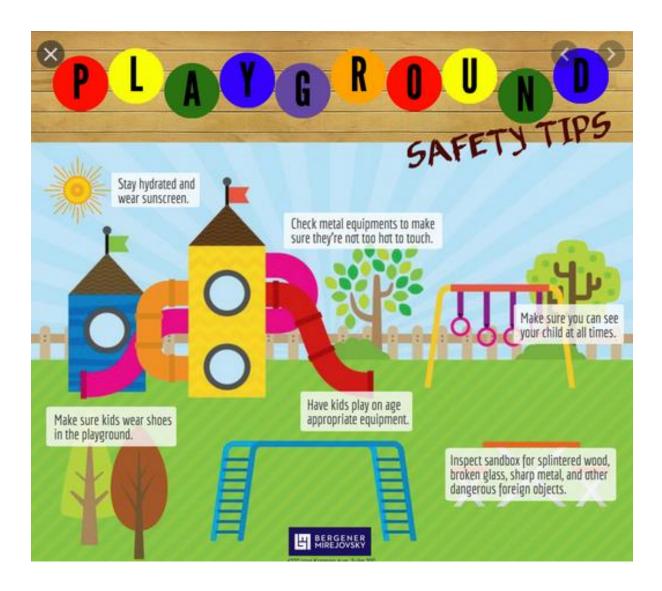

(c) in the playground - look at the image below about safety tips for the playground, and then write down three or more other ways you could prevent other accidents from happening in the playground.

(d) in the swimming baths - Complete the activity below, and then write down three or more different ways you can help prevent accidents in the swimming pool.